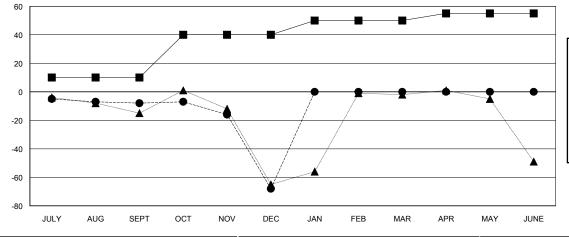

## GOALS AND ACTUAL NEW CLUBS CUMULATIVE

MEMBERSHIP DATA

| -■- MEMBER GROWTH NET GOAL        |  |
|-----------------------------------|--|
| - ● - MEMBER GROWTH ACTUAL        |  |
| - ▲ - LAST YEAR MEMBERSHIP ACTUAL |  |
|                                   |  |
|                                   |  |
|                                   |  |