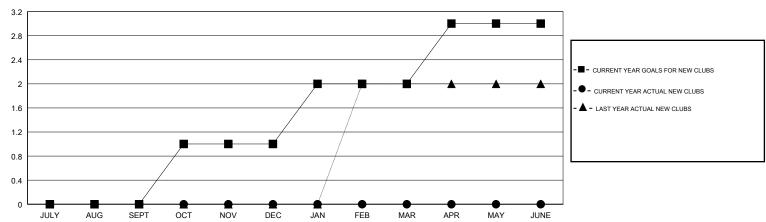

## JOOST PAIJMANS **LOCATION TURKEY GMT CA** Clubs Members RESULTS FOR 2017-2018 RESULTS FOR 2017-2018 NEW CLUB GOAL NEW CLUBS DROPPED CLUBS MEMBER GROWTH NET MEMBER GROWTH DROPPED QUARTER QUARTER GOAL ACTUAL MEMBERS ACTUAL (including transfers) 0 0 10 18 23 JULY/AUG/SEPT JULY/AUG/SEPT 0 30 69 11 OCT/NOV/DEC OCT/NOV/DEC 0 0 0 0 10 JAN/FEB/MAR JAN/FEB/MAR 0 0 0 5 0 APR/MAY/JUNE APR/MAY/JUNE